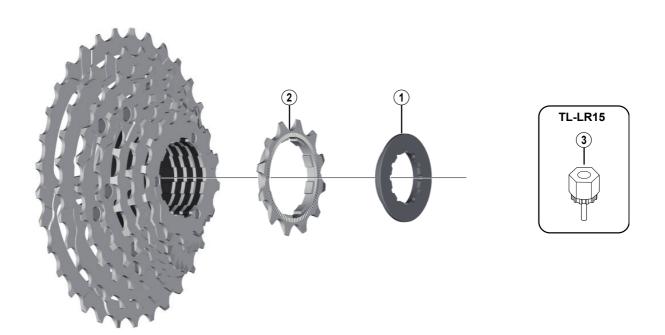

## • br-group sprocket teeth combination: 12-14-16-18-21-24-28-32T

| ● br-group sprocket teeth combination: 12-14-16-18-21-24-28-32T |                     |                                                        | Correso Solution   |
|-----------------------------------------------------------------|---------------------|--------------------------------------------------------|--------------------|
| ITEM<br>NO.                                                     | SHIMANO<br>CODE NO. | DESCRIPTION                                            | INTERCHANGEABILITY |
| 1                                                               | Y1Y608000           | Lock Ring                                              | В                  |
| 2                                                               | Y1Y612000           | Sprocket Wheel 12T (Built in spacer type) for br-Group | В                  |
| 3                                                               | Y12009230           | Lock Ring Removal Tool (TL-LR15)                       | A                  |